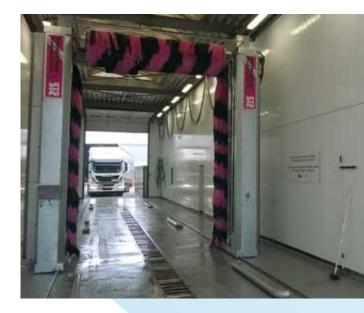

## The PVC wall system that always fits

The innovative panels from Excellent Panel are ideal for new builds or renovating walls and ceilings in car and truck washes. The panels are corrosion-resistant, durable and quick and easy to install thanks to the specially developed click system. In addition, the Excellent Panel panels create a clean, modern and very professional appearance.

### The solution that combines professionalism and simplicity

The extensive Excellent Panel range is available in different variants, several RAL colors, with insulation or as a translucent variant. This gives you the opportunity to furnish your project functionally and entirely to your own taste. Excellent Panel combines professionalism with simplicity and offers a smart solution for car and truck washes. Contact us without obligation for more information about the possibilities.

Also for new construction and renovation of rollover car washes, car washes with conveyor system, self-service wash boxes, car preparation, train wash systems, tank cleaning, car and other workshops, Excellent Panel is the solution.