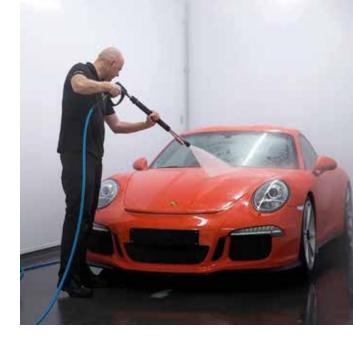

## The PVC wall system that always fits

The innovative panels from Excellent Panel are ideal for new builds or renovating walls and ceilings in car and truck washes. The panels are corrosion-resistant, durable and quick and easy to install thanks to the specially developed click system. In addition, the Excellent Panel panels create a clean, modern and very professional appearance.

### The solution that combines professionalism and simplicity

The extensive Excellent Panel range is available in different variants, several RAL colors, with insulation or as a translucent variant. This gives you the opportunity to furnish your project functionally and entirely to your own taste. Excellent Panel combines professionalism with simplicity and offers a smart solution for car and truck washes. Contact us without obligation for more information about the possibilities.